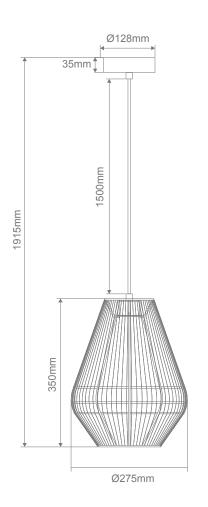

## Diagrams / Additional

| Item No.       | Variant |       | Lamp Base |
|----------------|---------|-------|-----------|
|                | Blk     | Ntr   | Lamp Dase |
| CARTER-PDT-MED | 23142   | 23143 | E27       |