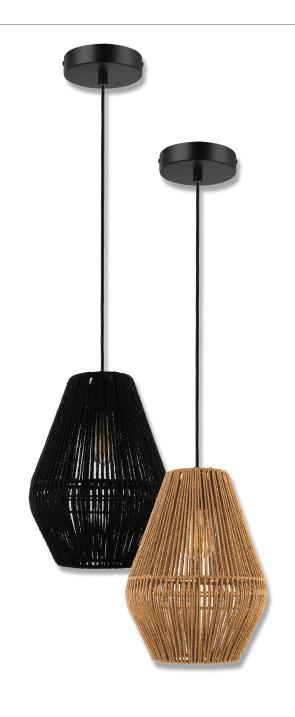

## Carter PDT Paper Rope Medium Pendant

20

## Description

CARTER lamp Series combines black metalware with a modern thin paper rope shade design, which offers an attractive addition to modern natural interior design style décors. Ideal as a feature lamp in living rooms and bedrooms, as well as attractive pendants for breakfast bars, or cluster pendants. Featuring Matt Black metalware, black cable with a choice of Black or Natural colour shade options. Part of a family of matching floor lamp, table lamp, desk lamp, as well as small, medium and large hanging pendants.